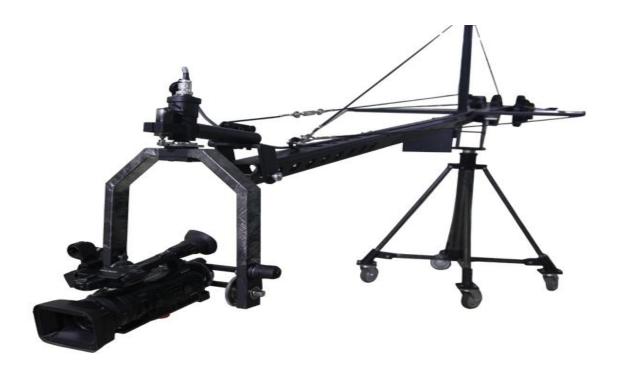

# **Triangle Jib**

4 inches Triangle jib 32 ft 7 Booms

info@kantajibcrane.com, www.kantajibcrane.com

**Aesthetics**-Powder coat produces a much better finish.

**Durability**-power coating provides the most durable and long-lasting backstop finish available. Power coating surfaces are more resistant to chipping, scratching, fading & wearing than other finishes.