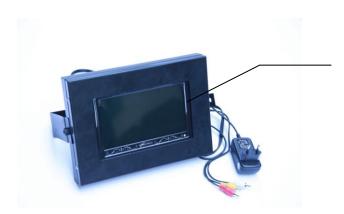

# **Jib Crane Mounting 7 Inches LCD Monitor**

Worldtech 7 inch LCD, AC Adaptor & LCD case cover

info@kantajibcrane.com, www.kantajibcrane.com