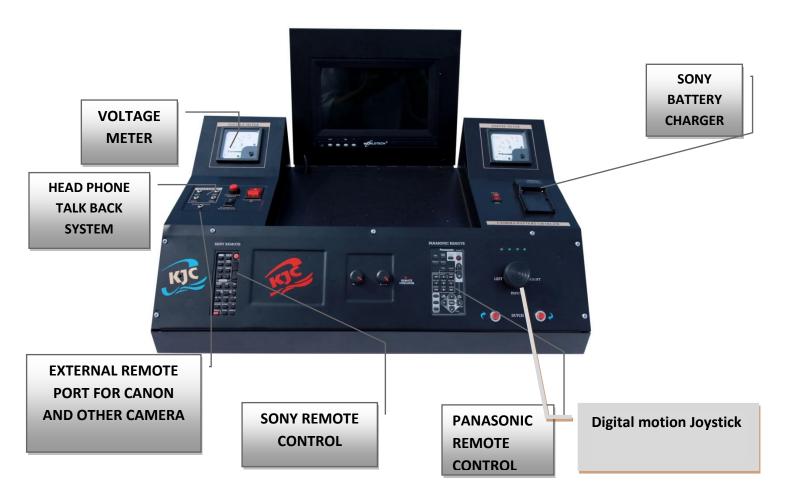

# **Double Person Operating Controller (Support Sony + Panasonic camera)**

info@kantajibcrane.com, www.kantajibcrane.com